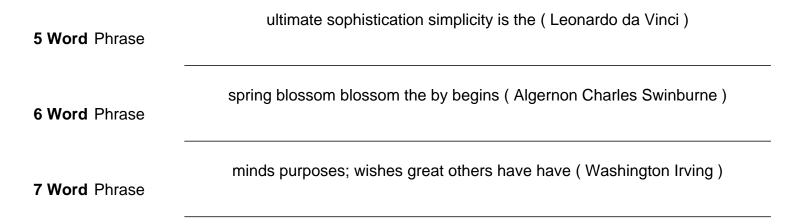

#### 5 Word Phrase

Scramble: ultimate sophistication simplicity is the Solution: Simplicity is the ultimate sophistication Attribution: Leonardo da Vinci

#### 6 Word Phrase

Scramble: spring blossom blossom the by begins Solution: Blossom by blossom the spring begins Attribution: Algernon Charles Swinburne

#### 7 Word Phrase

Scramble: minds purposes; wishes great others have have Solution: Great minds have purposes; others have wishes Attribution: Washington Irving