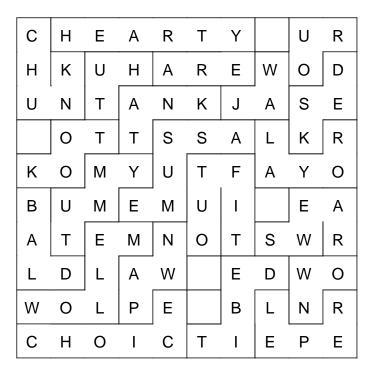

| <b>ROUND 7:</b> | Word Square |
|-----------------|-------------|
|-----------------|-------------|

|   | - |   |   |   |   |   |   |   |   |
|---|---|---|---|---|---|---|---|---|---|
| С | н | Е | Α | R | Т | Y |   | U | R |
| Н | K | U | Н | Α | R | E | W | 0 | D |
| U | N | Т | Α | N | K | J | Α | S | Е |
|   | 0 | Т | Т | S | S | Α | L | K | R |
| K | 0 | M | Y | U | Т | F | Α | Υ | 0 |
| В | U | M | E | М | U | I |   | Е | Α |
| Α | Т | E | M | N | 0 | Т | S | W | R |
| L | D | L | Α | W |   | Е | D | W | 0 |
| W | 0 | L | Р | E |   | В | L | N | R |
| С | Н | Ο | I | С | Т | I | Е | Р | Е |

# ROUND 7: Word Square