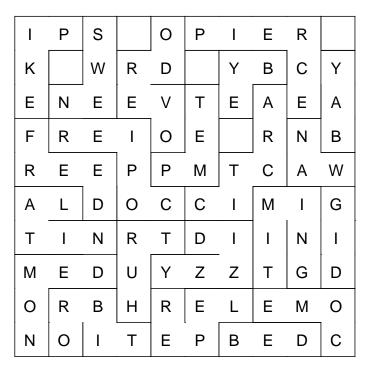

# ROUND 7: Word Square

| I | Р | S |   | 0 | Р | I | E | R |   |
|---|---|---|---|---|---|---|---|---|---|
| K |   | W | R | D |   | Y | В | С | Y |
| Е | N | Е | Е | V | Т | Е | Α | Е | Α |
| F | R | Е | I | 0 | Е |   | R | N | В |
| R | Е | Е | Р | Р | M | Т | С | Α | W |
| Α | L | D | 0 | С | С | 1 | М | I | G |
| Т | 1 | N | R | Т | D | 1 | I | N | 1 |
| M | Е | D | U | Y | Z | Z | Т | G | D |
| 0 | R | В | Н | R | Е | L | Е | M | 0 |
| N | 0 | I | Т | Е | Р | В | Е | D | С |

## ROUND 7: Word Square