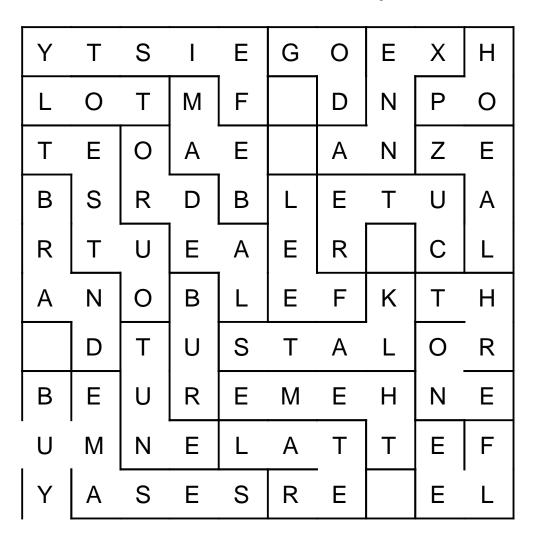

Round #7: Our word square is made up of a string of words that resembles a maze. The 1st letter of the 1st word has a box around it. It is up to you to figure out if the next letter is up, down, left or right of this letter. When a letter is used it is not part of another word. The list of words for you to uncover are provided.

| ROUND 7: Word Square        |      |      |       |                          |       |        |               |        |        |
|-----------------------------|------|------|-------|--------------------------|-------|--------|---------------|--------|--------|
| Y                           | Т    | S    | Ι     | Е                        | G     | 0      | Е             | Х      | н      |
| L                           | 0    | Т    | Μ     | F                        |       | D      | Ν             | Ρ      | 0      |
| Т                           | Е    | 0    | А     | Е                        |       | А      | Ν             | Ζ      | E      |
| В                           | S    | R    | D     | В                        | L     | Е      | Т             | U      | A      |
| R                           | Т    | U    | Е     | А                        | Е     | R      |               | С      | L      |
| А                           | Ν    | 0    | В     | L                        | Е     | F      | K             | Т      | Н      |
|                             | D    | Т    | U     | S                        | Т     | А      | L             | 0      | R      |
| В                           | Е    | U    | R     | Е                        | Μ     | Е      | Н             | Ν      | E      |
| U                           | Μ    | Ν    | Е     | L                        | А     | Т      | Т             | Е      | F      |
| Y                           | А    | S    | Е     | S                        | R     | Е      |               | Е      | L      |
| 3 Letter Word 4 Letter Word |      |      |       | 5 Letter Word 6 Letter V |       |        | 6 Letter Word |        |        |
| Buy                         |      | Beam |       |                          | Annex |        |               | Feisty |        |
| God                         | Feel |      | Brand |                          |       | Ordeal |               |        |        |
| Нор                         | Flee |      | Cuter |                          |       | Outset |               |        |        |
| Lot                         |      | Τι   | ine   |                          |       | Later  |               |        | Sesame |
| Rub                         |      | Ze   | eal   |                          |       | Stalk  |               |        | Throne |
|                             |      |      |       |                          |       | The    | me            |        |        |

ROUND 7: Word Square